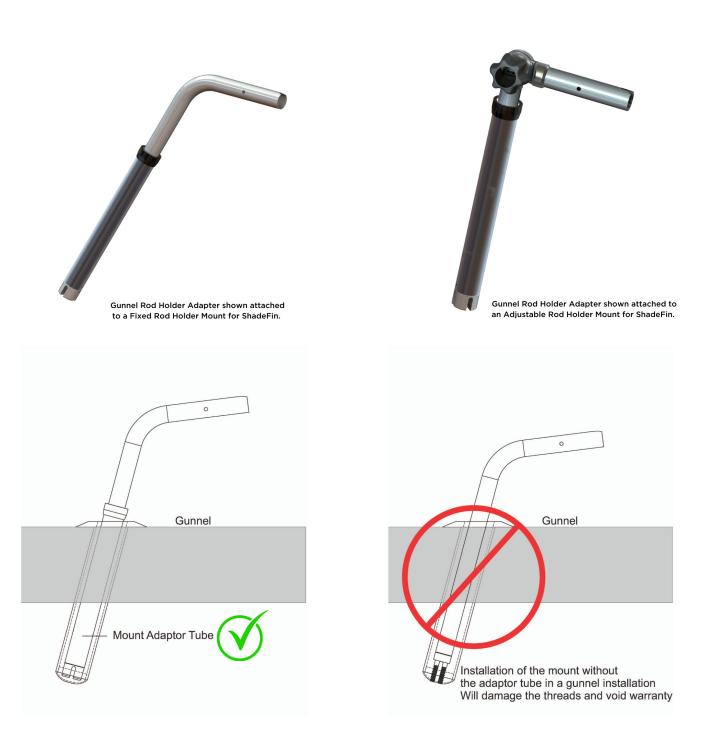

# GUNNEL ROD HOLDER ADAPTER

The renders and diagrams below demonstrate the correct fit and use of the Gunnel Rod Holder Adapter with the Fixed and Adjustable Rod Holder Mounts.

#### GUNNEL ROD HOLDER ADAPTER

#### T10-3000-12

- Designed to pair with the Fixed or Adjustable Rod Holder
   Mounts to fit in any standard gunnel rod holder
- ▼ 1-1/2" O.D. X 13.5" L
- Anodized aluminum finish

#### **GUNNEL ROD HOLDER ADAPTER**

#### T10-3000-12

Designed exclusively to pair with the Fixed and Adjustable Rod Holder Mounts for ShadeFin, the Gunnel Rod Holder Adapter attaches to butt end of either mount to fit into any standard gunnel rod holder. The Gunnel Rod Holder Adapter comes included with the ShadeFin and Fixed Rod Holder Mount Kit, as well as the sold-separately rod holder mounting options.

- Anodized aluminum finish
- Fits Fixed Rod Holder Mount (T10-3000-5) and Adjustable Rod Holder Mount (T10-3000-6)