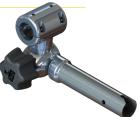

#### FIXED ROD HOLDER MOUNT ADJUSTABLE ROD HOLDER MOUNT T10-3000-6 T10-3000-5 Type-304 stainless steel Type-316L stainless steel Features bottom locking Features bottom locking knob for knob for secure rod holder secure rod holder placement and placement top Sure-Grip knob for secure angle adjustment Features white nylon sleeve for additional rod holder Adjusts up and down every 15° stabilization with safety detents Patent pending Patent pending

# ROD HOLDER MOUNTS

For standard rod holders on boat tops, ShadeFin pairs with either the Fixed or Adjustable Rod Holder Mount. The Rod Holder Mounts feature bottom locking knobs that secure the mount into the rod holder. Simply install by inserting the Fixed or Adjustable Rod Holder Mount into a firmly welded T-top rod holder and secure in place using the nylon sleeve and Locking Knob.