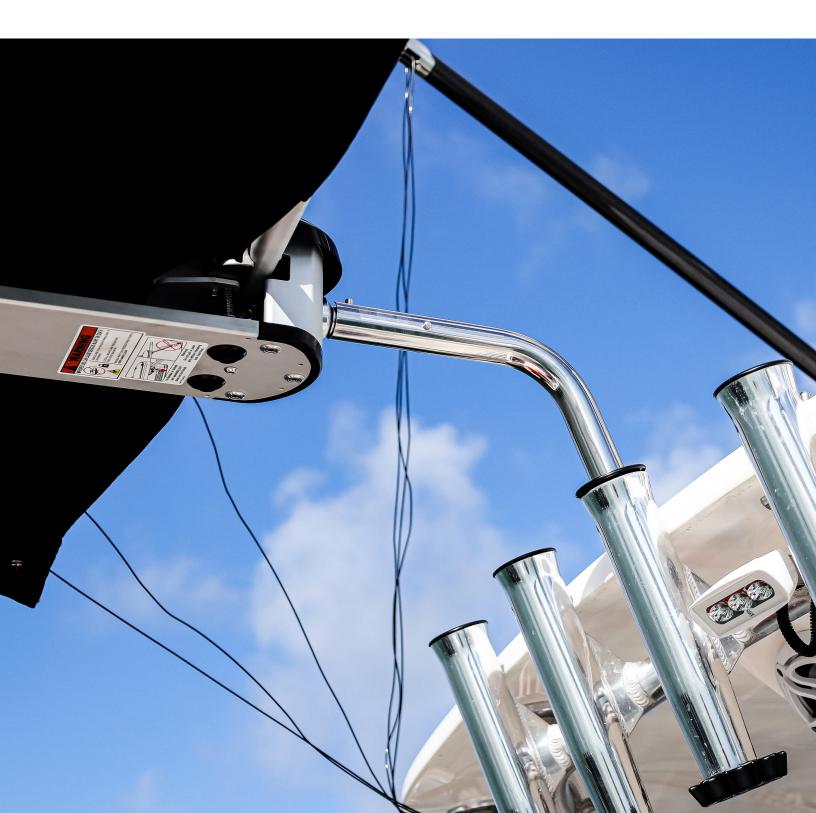

### SHADE FOR ALL ACTIVITIES

To anticipate the needs of many boaters, ShadeFin pairs with either a Fixed or Adjustable Rod Holder Mount, which insert into any standard T-top rod holder or into a gunnel rod holder with an adapter, the Grand Slam 170 Outrigger or 170-2 Center Rigger Mounts, or with a Fixed or Adjustable Clamp-On Mount for pipe or tube. ShadeFin also works with a Telescopic Rod Holder Accessory for extended coverage right from the gunnel. ShadeFin's body houses the ribs and material and is offered in black or white.

### MOUNTING OPTIONS FOR TOPS, PIPE & ROD HOLDERS

ShadeFin comes as a kit with a Fixed Rod Holder Mount and Gunnel Rod Holder Adapter, or individually without a mount or adapter and sold-separately mounting options.

# ROD HOLDER MOUNTS

For standard rod holders on boat tops, ShadeFin pairs with either the Fixed or Adjustable Rod Holder Mount. The Rod Holder Mounts feature bottom locking knobs that secure the mount into the rod holder. Simply install by inserting the Fixed or Adjustable Rod Holder Mount into a firmly welded T-top rod holder and secure in place using the nylon sleeve and Locking Knob.