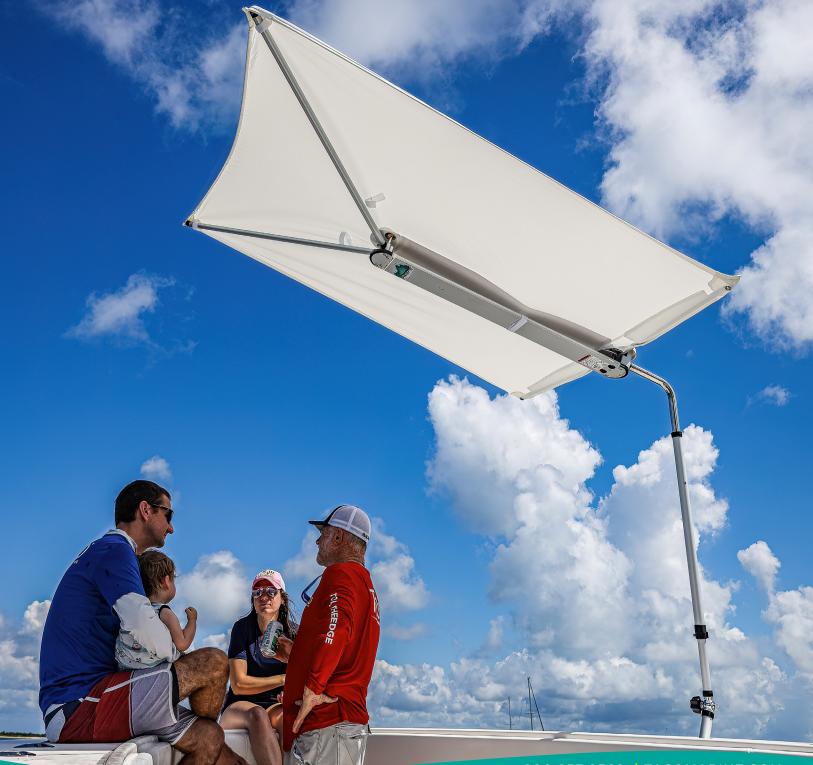

# SHADEFIN<sup>®</sup> shadow in seconds

Add an extra layer of sun protection with ShadeFin - a product that easily attaches into rod holders, tops and gunnels for convenient, portable shade for almost any boat.

### OCEAN-INSPIRED DESIGN

ShadeFin's ocean-inspired design provides expanded shade coverage for multiple areas of the boat, including fore, aft and sides of tops or anywhere there is a rod holder. ShadeFin's 5' X 6' fabric provides an excellent UPF 50+ rating of sun protection while boating and fishing, or when relaxing at the dock and sand bar.

#### **PROTECTIVE MESH STORAGE SLEEVE**

A protective mesh storage sleeve comes standard with the 12-pound ShadeFin. To operate ShadeFin, remove the sleeve, mount to a desired location onboard and activate the underside release tabs. Structural ribs attached to weather-resistant sun-protecting fabric expand out from the body to lock the fin in place.