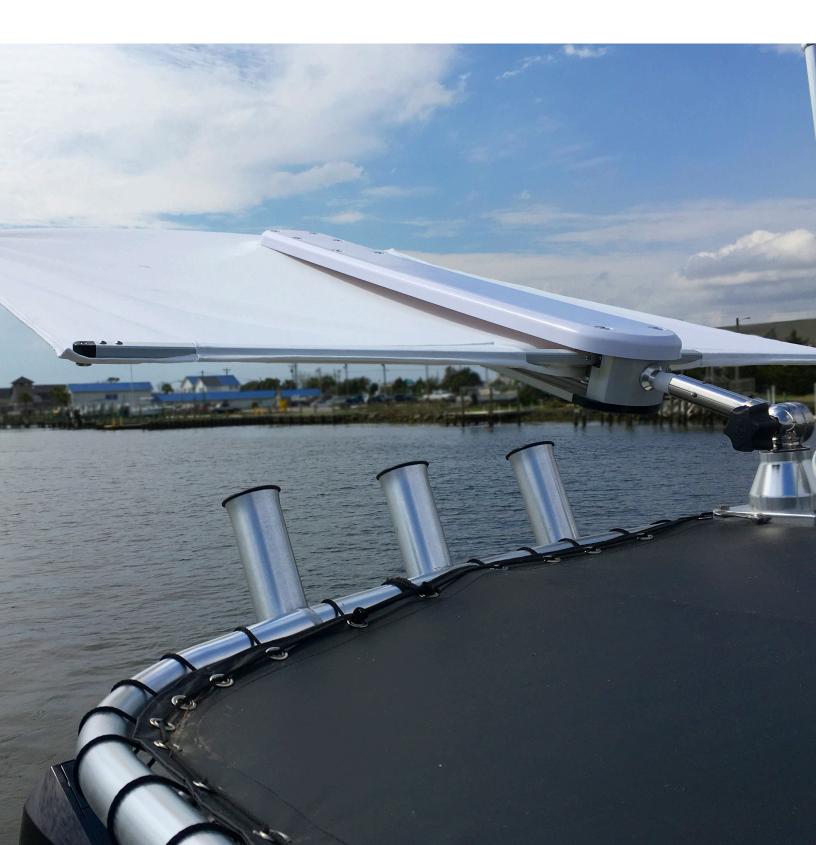

# SHADEFIN<sup>®</sup> shadow in seconds

Add an extra layer of sun protection with ShadeFin - a product that easily attaches into rod holders, tops and gunnels for convenient, portable shade for almost any boat.

### OCEAN-INSPIRED DESIGN

ShadeFin's ocean-inspired design provides expanded shade coverage for multiple areas of the boat, including fore, aft and sides of tops or anywhere there is a rod holder. ShadeFin's 5' X 6' fabric provides an excellent UPF 50+ rating of sun protection while boating and fishing, or when relaxing at the dock and sand bar.

### SHADE FOR ALL ACTIVITIES

To anticipate the needs of many boaters, ShadeFin pairs with either a Fixed or Adjustable Rod Holder Mount, which insert into any standard T-top rod holder or into a gunnel rod holder with an adapter, the Grand Slam 170 Outrigger or 170-2 Center Rigger Mounts, or with a Fixed or Adjustable Clamp-On Mount for pipe or tube. ShadeFin also works with a Telescopic Rod Holder Accessory for extended coverage right from the gunnel. ShadeFin's body houses the ribs and material and is offered in black or white.